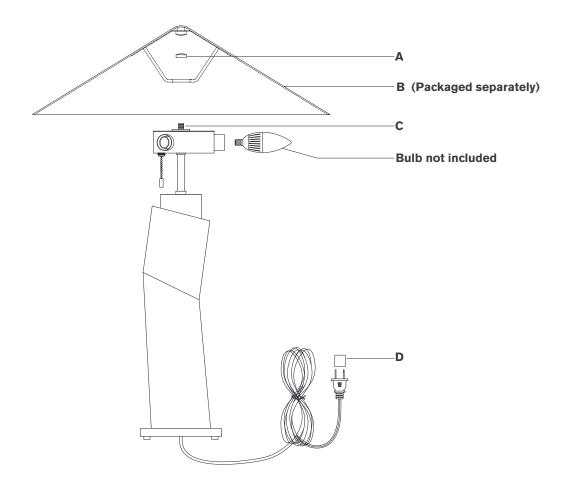

- 1. Carefully remove all parts from the box. Place on a clean, soft surface.
- 2. Remove finial **(A)** from threaded nipple **(C)**.
- 3. Remove shade **(B)** from packaging and install to threaded nipple **(C)** using finial **(A)**.
- 4. Install light bulbs into the sockets.
- 5. Remove protective cover (E) from plug.
- 6. Plug into electrical outlet and test fixture.