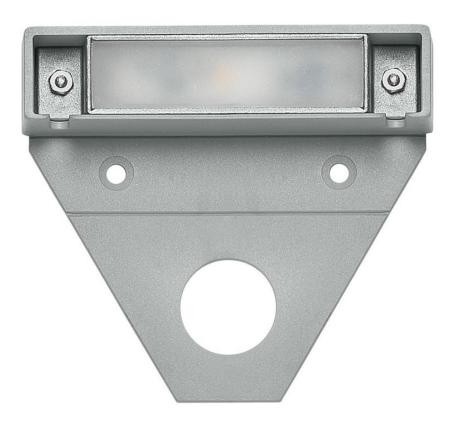

## NUVI

NUVI SMALL DECK SCONCE 10-PACK

## 15444TT-10

NUVI offers exceptional 12v LED horizontal illumination due to its innovative composite optic technology. Constructed of durable, solid vinyl alloy NUVI is fit for harsh environments, offering resiliency and long-life. A diverse range of mounting opportunities and easy installation ensure maximum flexibility. ETL rated for indoor/outdoor use.

## FINISH: Titanium GLASS: Composite PC WIDTH: 3.3" LIGHT SOURCE: Integrated LED TRANSFORMER REQUIRED: Yes