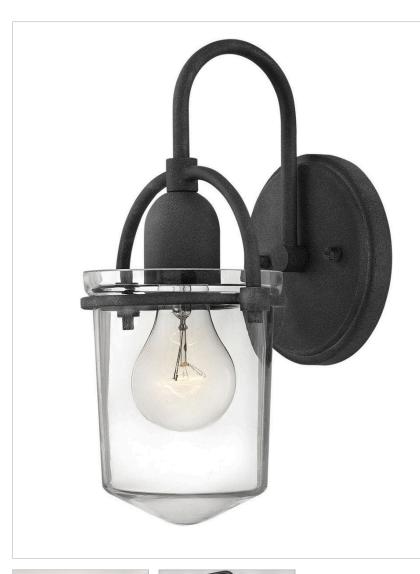

### 3030DZ

SINGLE LIGHT SCONCE

Clancy's transitional design features a clear glass urn, retro decorative construction elements and soft curves for an elegant style with vintage overtones.

| DETAILS   |           |
|-----------|-----------|
| FINISH:   | Aged Zinc |
| MATERIAL: | Steel     |
| GLASS:    | Clear     |
| DIMMABLE: | No        |

#### DIMENSIONS

| WIDTH:         | 6"      |
|----------------|---------|
| HEIGHT:        | 11.3"   |
| WEIGHT:        | 1.7lb   |
| BACK PLATE:    | 5" Dia. |
| EXTENSION:     | 6.5"    |
| TOP TO OUTLET: | 6.25"   |

| LIGHT SOURCE  |                                               |
|---------------|-----------------------------------------------|
| LIGHT SOURCE: | LED Lamp, Socket                              |
| WATTAGE:      | 1-14w Med. LED, 100w<br>Equiv. or 1-100w Med. |
| VOLTAGE:      | 120v                                          |