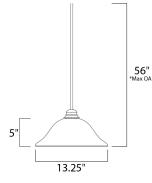

MEASUREMENTS

| DIMENSION      |   |    |
|----------------|---|----|
| MAX OAH        |   |    |
| HANGING WEIGHT |   |    |
| LAMPING        |   |    |
| INPUT VOLTAGE  | : | 12 |
| LUMENS         | : | 0  |
| BULB           | : | 1  |

: 13.25" L x 13.25" W x 12" H : 56" OAH : 4.62 lb 20V

LUMENS: 0 RatedBULB: 1 x 60W Incandescent E26 Medium , 60W TotalBULB INCLUDED: (Not Included)DIMMABLE: Yes