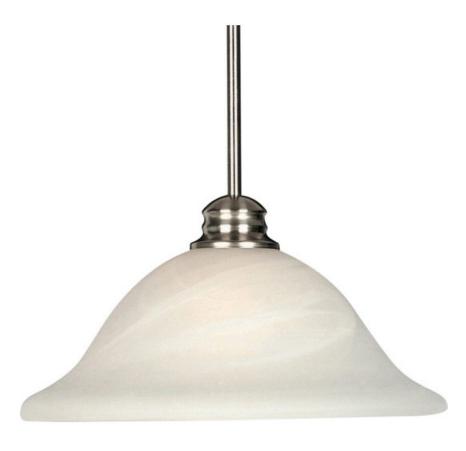

## **PRODUCT DESCRIPTION**

\*max overall height

Maxim Lighting's commitment to both the residential lighting and the home building industries will assure you a product line focused on your lighting needs. With Maxim Lighting you will find quality product that is well designed, well priced and readily available.

: 13.25" L x 13.25" W x 12" H : 56" OAH : 4.62 lb 20V

LUMENS: 0 RatedBULB: 1 x 60W Incandescent E26 Medium , 60W TotalBULB INCLUDED: (Not Included)DIMMABLE: Yes

## FINISHES OPTION

GLASS Marble MR

MATERIAL Steel, Glass

RATINGS CETLus Dry Location

ADDITIONAL

ADJUSTABLE RATED LIFE 2500 Hours OPERATING TEMPERATURE: -20°C (-4°F), 40°C (104°F)

Always consult a qualified electrician before installing any lighting product.