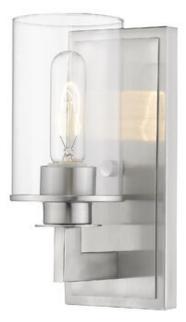

| Product Number                  | 462-1S-BN         |
|---------------------------------|-------------------|
| Collection                      | Savannah          |
| Weight                          | 2.5 lbs           |
| Length/Extension                | 5.5"              |
| Width                           | 4.5"              |
| Height                          | 10.25"            |
| Frame Material                  | Steel             |
| Frame Finish                    | Brushed Nickel    |
| Shade Material                  | Glass             |
| Shade Finish                    | Clear             |
| Bulbs                           | 1 x 100W - Medium |
| Chain Length                    | —                 |
| Cord Length                     | —                 |
| Fitter Measurement              |                   |
| Dimmable                        | Yes               |
| LED Source Lumen                | —                 |
| LED Delivered Lumen             | _                 |
| LED Color Temperature           | —                 |
| LED Color Rendering Index (CRI) | _                 |
| Vanity/Sconce Dual Mount        | Yes               |
| Certification                   | CUL/cETLu         |
| Application                     | Damp              |
| UPC                             | 685659083934      |
|                                 |                   |