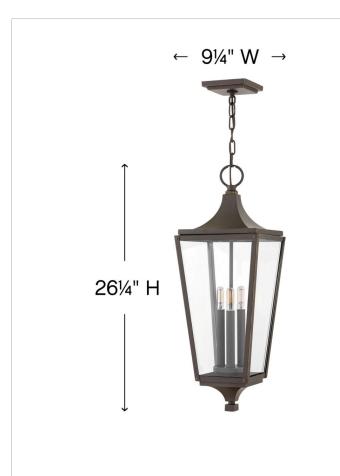

## LARGE HANGING LANTERN

Jaymes features an updated traditional silhouette in an Oil Rubbed Bronze finish that is both modern and elegant. Constructed of die-cast aluminum, the rivet details, cast finials and sweeping roof signify a new classic in lantern design. Ideal for vintage filament bulbs for a timeless appearance.

| DIMENSIONS |       |
|------------|-------|
| WIDTH:     | 9.3"  |
| HEIGHT:    | 26.3" |
| WEIGHT:    | 9.2lb |

| LIGHT SOURCE  |                               |
|---------------|-------------------------------|
| LIGHT SOURCE: | Socketed                      |
| WATTAGE:      | 3-5w Cand. LED, 60w<br>Equiv. |
| VOLTAGE:      | 120v                          |