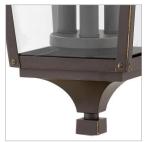

## LARGE HANGING LANTERN

Jaymes features an updated traditional silhouette in an Oil Rubbed Bronze finish that is both modern and elegant. Constructed of die-cast aluminum, the rivet details, cast finials and sweeping roof signify a new classic in lantern design. Ideal for vintage filament bulbs for a timeless appearance.

## PRODUCT DETAILS:

- This item may be hung on a sloped ceiling
- Suitable for use in damp locations as defined by NEC and CEC. Meets United States UL Underwriters Laboratories & CSA Canadian Standards Association Product Safety Standards.
- Ideal for vintage filament bulbs (not included)
- · 2-year finish warranty
- Classic lines and heritage details complement traditional architecture