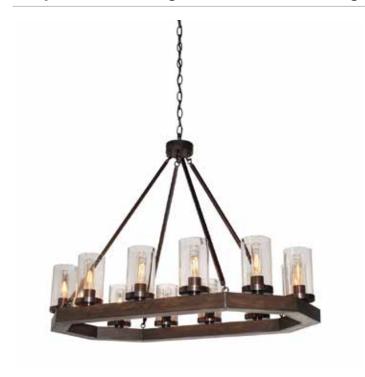

# Jasper Park 12 Light Bronze Island Light

The "Jasper Park" collection is made by skilled artisans in North America. It is constructed with a wood (pine) frame and plated bronze metal work. Crafted with such precision it remembles fine furniture.

## **PRODUCT DIMENSIONS (inches)**

| Width          | 23  |
|----------------|-----|
| Length         | 38  |
| Height         | 24  |
| Overall Height |     |
| Ext.           |     |
| Chain Inc.     | 96  |
| Rods Inc.      |     |
| Wire Length    | 96  |
| Canopy Size    | 5   |
| Sloped Ceiling | Yes |