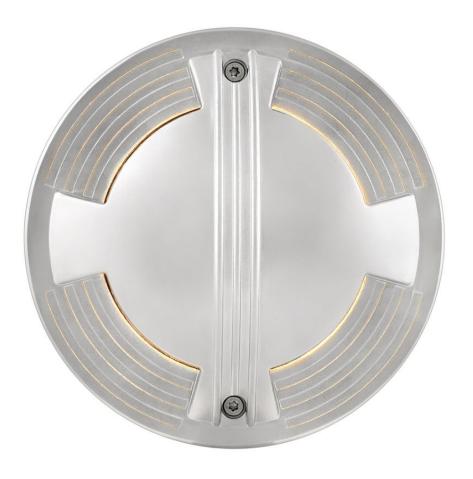

## **FLARE**

12V LED QUAD-DIRECTIONAL WELL LIGHT

## 15742SS

Flare's integrated LED indicator lighting is avaliable in either small or latge uni-directional well lights, as well as small or large quad-directional well light options to ensure success on every project. Constructed with heavy duty cast 316 stainless steel, a burial sleeve is included. Flare LED lights are drive over rated up to 4000lb.

FINISH: Stainless Steel

GLASS: Frosted

**WIDTH**: 7"

HEIGHT: 7"

LIGHT SOURCE: Integrated LED
TRANSFORMER REQUIRED: Yes

**HINKLEY** 33000 Pin Oak Parkway Avon Lake, OH 44012 **PHONE: (440) 653-5500** Toll Free: 1 (800) 446-5539 hinkley.com