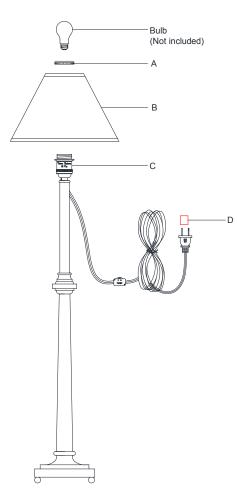

- 1. Carefully remove all parts from the box.
- 2. Remove the socket ring (A) from the socket (C).
- 3. Place shade (B) onto the socket (C) and secure with socket ring (A).
- 4. Insert bulb (not included) into the socket.
- 5. Remove protective plug cover (D) from the plug.
- 6. Plug into a proper electrical outlet and test the fixture.
- 7. Installation is complete.