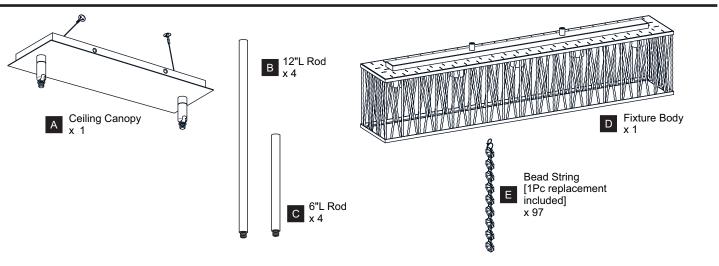

IC SHOCK Before beginning installation, turn off electricity at the circuit breaker box or the main fuse box. RISK OF FIRE Use bulbs specified by the markings and/or labels on the fixture. ٠

#### CAUTION

- For your safety, read instructions completely before beginning installation.
- If in doubt about electrical installation, consult a licensed electrician.
- Turn off electricity to fixture before replacing the bulb(s).

#### **TOOLS REQUIRED**



#### **CARE AND MAINTENANCE**

Wipe clean using soft, dry cloth or static duster. Always avoid using harsh chemicals and abrasives to clean fixture as they may damage the finish.

If you need further assistance call Quoizel Customer Care at 1-800-645-3184 (9:00am - 5:00pm EST), or visit us on-line at www.quoizel.com.

### **PACKAGE CONTENTS**



### **MOUNTING HARDWARE**



### INSTALLATION



## INSTALLATION



Your installation is now complete! Restore electricity and save this sheet for future reference.