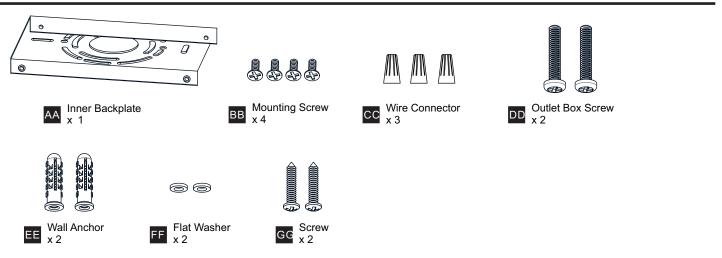

tallation, turn off electricity at the circuit breaker box or the main fuse box. RISK OF FIRE Use bulbs specified by the markings and/or labels on the fixture. ٠

#### CAUTION

- For your safety, read instructions completely before beginning installation.
- If in doubt about electrical installation, consult a licensed electrician.
- Turn off electricity to fixture before replacing the bulb(s).

#### **TOOLS REQUIRED**



#### **CARE AND MAINTENANCE**

Wipe clean using soft, dry cloth or static duster. Always avoid using harsh chemicals and abrasives to clean fixture as they may damage the finish.

If you need further assistance call Quoizel Customer Care at 1-800-645-3184 (9:00am - 5:00pm EST), or visit us on-line at www.quoizel.com.

### **PACKAGE CONTENTS**



### **MOUNTING HARDWARE**



### INSTALLATION



## INSTALLATION



Your installation is now complete! Restore electricity and save this sheet for future reference.