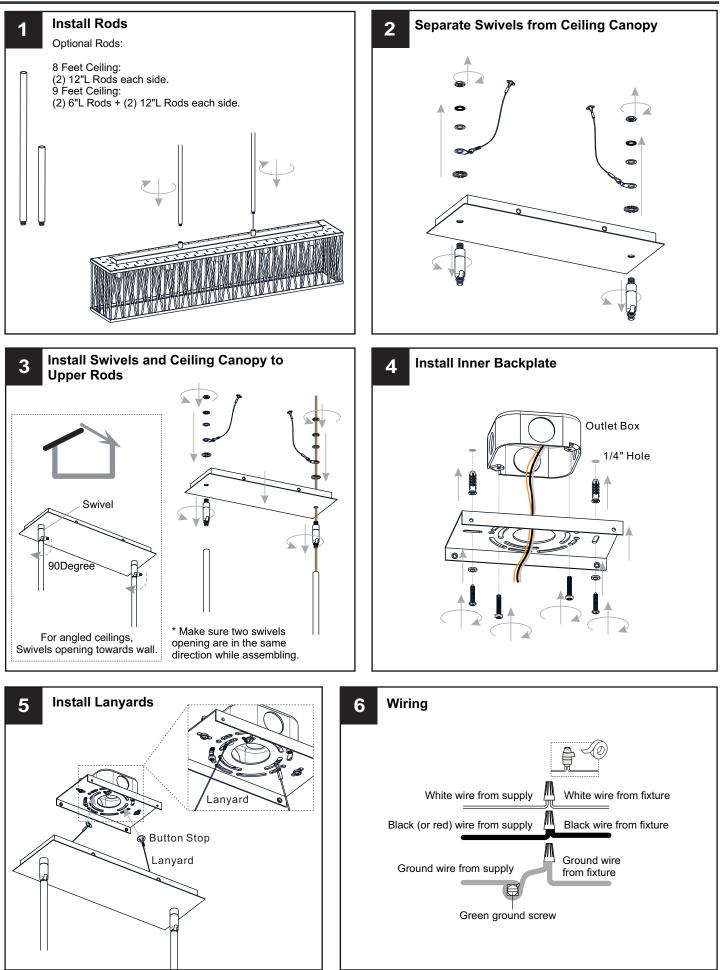

electricity at the circuit breaker box or the main fuse box. RISK OF FIRE Use bulbs specified by the markings and/or labels on the fixture. ٠

#### CAUTION

- For your safety, read instructions completely before beginning installation.
- If in doubt about electrical installation, consult a licensed electrician.
- Turn off electricity to fixture before replacing the bulb(s).

#### **TOOLS REQUIRED**



#### **CARE AND MAINTENANCE**

Wipe clean using soft, dry cloth or static duster. Always avoid using harsh chemicals and abrasives to clean fixture as they may damage the finish.

If you need further assistance call Quoizel Customer Care at 1-800-645-3184 (9:00am - 5:00pm EST), or visit us on-line at www.quoizel.com.

### **PACKAGE CONTENTS**



### **MOUNTING HARDWARE**



### INSTALLATION



## INSTALLATION



Your installation is now complete! Restore electricity and save this sheet for future reference.