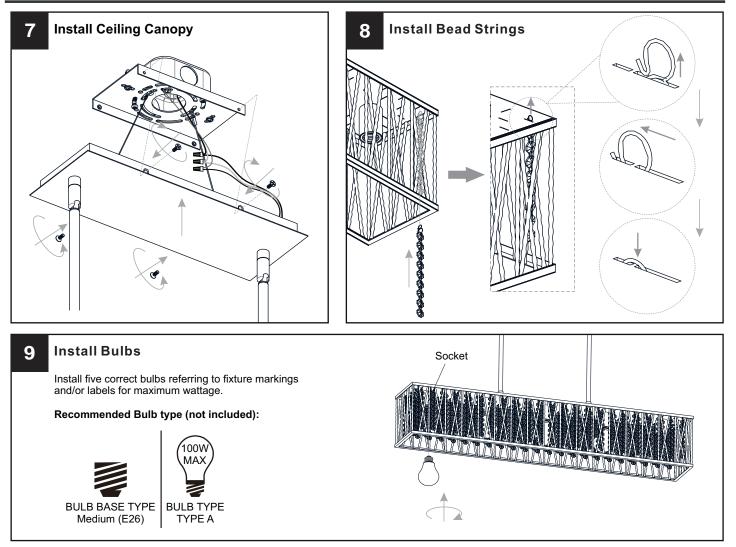

### INSTALLATION

## INSTALLATION

Your installation is now complete! Restore electricity and save this sheet for future reference.