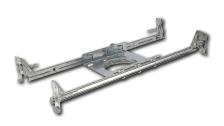

## **NFC-R275**

New Construction Frame-In with Collar for M2

| Туре        |  |  |
|-------------|--|--|
| Project     |  |  |
| Catalog No. |  |  |
| Notes       |  |  |

## PRODUCT DESCRIPTION

New construction frame-in with collar can be used to assist installing M2 LED Can-less Downlights

**Mounting:** Bar hangers are adjustable from 13-½" to 25-¾" with integral nails. Bar hangers are slotted for T-bar ceiling grids.

## PRODUCT IMAGES AND DIMENSIONS

| New Construction Frame-In with Collar                                          | Compatible Luminaire                         |
|--------------------------------------------------------------------------------|----------------------------------------------|
| Description                                                                    | Description                                  |
| NFC-R275 = New Construction Frame-In with Collar for M2 2" Can-less Downlights | NM2-2R270 = 2" M2 LED Round Adjustable Elbow |
|                                                                                | NM2-2RDC = 2" M2 LED Round Downlight         |
|                                                                                | NM2-2RDCS = 2" M2 LED Round Lensed Downlight |
|                                                                                | NM2-2RG = 2" M2 LED Round Adjustable Gimbal  |
|                                                                                | NM2-2RTLC = 2" M2 LED Trimless Downlight     |
|                                                                                | NM2-2SB = 2" M2 LED Square Baffle            |
|                                                                                | NM2-2SDC = 2" M2 LED Square Downlight        |