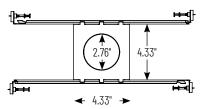

## PRODUCT DESCRIPTION

New construction frame-in with collar can be used to assist installing M2 LED Can-less Downlights

**Mounting:** Bar hangers are adjustable from 13-½" to 25-¾" with integral nails. Bar hangers are slotted for T-bar ceiling grids.

## PRODUCT IMAGES AND DIMENSIONS

| New Construction Frame-In with Collar                                          | Compatible Luminaire                         |
|--------------------------------------------------------------------------------|----------------------------------------------|
| Description                                                                    | Description                                  |
| NFC-R275 = New Construction Frame-In with Collar for M2 2" Can-less Downlights | NM2-2R270 = 2" M2 LED Round Adjustable Elbow |
|                                                                                | NM2-2RDC = 2" M2 LED Round Downlight         |
|                                                                                | NM2-2RDCS = 2" M2 LED Round Lensed Downlight |
|                                                                                | NM2-2RG = 2" M2 LED Round Adjustable Gimbal  |
|                                                                                | NM2-2RTLC = 2" M2 LED Trimless Downlight     |
|                                                                                | NM2-2SB = 2" M2 LED Square Baffle            |
|                                                                                | NM2-2SDC = 2" M2 LED Square Downlight        |