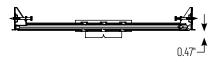

## PRODUCT DESCRIPTION

New construction frame-in with collar can be used to assist installing M2 LED Can-less Downlights

**Mounting:** Bar hangers are adjustable from 13-½" to 25-¾" with integral nails. Bar hangers are slotted for T-bar ceiling grids.

## PRODUCT IMAGES AND DIMENSIONS

| New Construction Frame-In with Collar                                          | Compatible Luminaire                         |
|--------------------------------------------------------------------------------|----------------------------------------------|
| Description                                                                    | Description                                  |
| NFC-R275 = New Construction Frame-In with Collar for M2 2" Can-less Downlights | NM2-2R270 = 2" M2 LED Round Adjustable Elbow |
|                                                                                | NM2-2RDC = 2" M2 LED Round Downlight         |
|                                                                                | NM2-2RDCS = 2" M2 LED Round Lensed Downlight |
|                                                                                | NM2-2RG = 2" M2 LED Round Adjustable Gimbal  |
|                                                                                | NM2-2RTLC = 2" M2 LED Trimless Downlight     |
|                                                                                | NM2-2SB = 2" M2 LED Square Baffle            |
|                                                                                | NM2-2SDC = 2" M2 LED Square Downlight        |