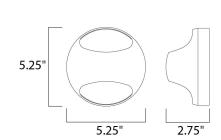

## **MEASUREMENTS**

DIMENSION : 5.25" W x 5.25" H x 2.75" Ext

MAX OAH : 2.85" W x 5.25" H

HANGING WEIGHT : 1.1 lb

LAMPING

**LUMENS** : 500 Rated

**BULB** : 1 x 40W Xenon G9, 40W Total

**BULB INCLUDED** : (Included) DIMMABLE : Yes COLOR\_TEMP : 2900K