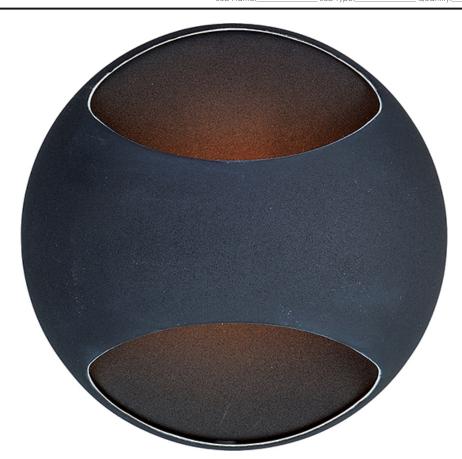

## PRODUCT DESCRIPTION

Modern art meets modern light, the Wink collection combines form and function in a unique, wall-mounted hemisphere. Powerful, yet hidden, Xenon lamps spill light through elliptical windows in the dome refracting and diffusing the warm glow. In Polished Chrome, reflections radiate and add to the dance of light while a Satin Nickel finish creates a more subtle effect and Matte Black makes an understated impact.