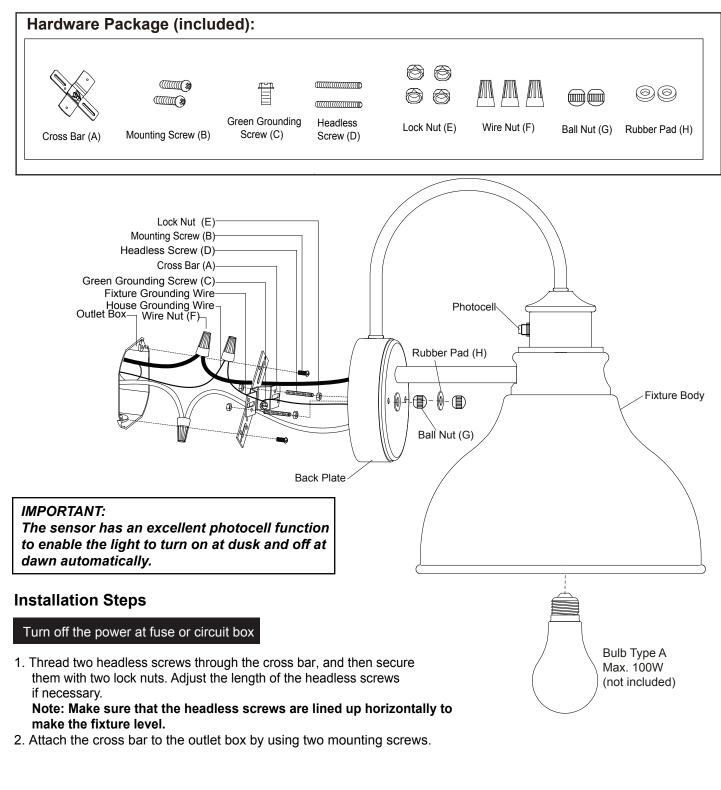

## ASSEMBLY AND INSTALLATION INSTRUCTIONS

## **WARNING:** TO AVOID RISK OF ELECTRICAL SHOCK, BE SURE TO SHUT OFF POWER BEFORE INSTALLING OR SERVICING THIS FIXTURE.

## NOTES: 1. Before installing, consult local electrical codes for wiring and grounding requirements. 2. READ AND SAVE THESE INSTRUCTIONS.

- 3. Pull out the source wires from the outlet box. Make wire connections using wire nuts as follows:
  - ---Connect the hot wire (usually black insulation) from the fixture to the black wire from the power source.
  - ---Connect the neutral wire (usually white insulation) from the fixture to the white wire from the power source.
  - ---Attach the fixture grounding wire (usually green insulation or bare wire) to the cross bar with the green grounding screw, and then connect it to the house grounding wire with the wire nut. Carefully put the wires back into the outlet box.
- 4. Attach the fixture body to the cross bar by inserting headless screws into holes on back plate, and then secure it with two rubber pads and two ball nuts.

NOTE:With silicone caulking compound, caulk completely around where the back plate meets with the wall surface to prevent water from seeping into the outlet box.

5. Install a bulb (not included). Check relamping label at socket area or packaging for maximum allowed wattage.

## Turn on the power at fuse or circuit box

The following parts are available for re-order if damaged or missing.

| Spare Parts List | <u>.</u>                                   |                              |                                       |                                | -                          |
|------------------|--------------------------------------------|------------------------------|---------------------------------------|--------------------------------|----------------------------|
| Cross Bar (A)    | رینیونی<br>مرتبطی که<br>Mounting Screw (B) | Green Grounding<br>Screw (C) | ۲۰۰۰۰۰۰۰۰۰۰۰۰۰۰۰۰۰۰۰۰۰۰۰۰۰۰۰۰۰۰۰۰۰۰۰۰ | ති ති<br>ති ති<br>Lock Nut (E) | Assembly Kit 5634MM (1SET) |
| Wire Nut (F)     |                                            | Der Pad (H)                  |                                       |                                |                            |