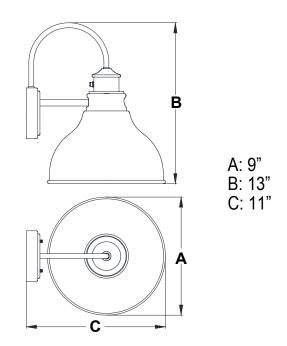

NOTE:With silicone caulking compound, caulk completely around where the back plate meets with the wall surface to prevent water from seeping into the outlet box.

5. Install a bulb (not included). Check relamping label at socket area or packaging for maximum allowed wattage.