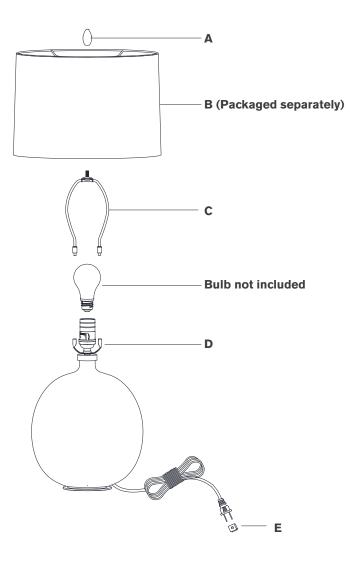

## Scissors

- 1. Carefully remove all parts from the box. Place on a clean, soft surface.
- 2. Install harp **(C)** by squeezing together and inserting into the top of saddle **(D)**.
- 3. Remove finial (A) from harp (C).
- 4. Remove shade **(B)** from packaging and install to harp **(C)** using finial **(A)**.

**NOTE:** If shade has additional packaging, carefully cut off from interior of shade to avoid damages.

- 5. Install light bulb into the socket.
- 6. Remove protective cover **(E)** from plug.
- 7. Plug into electrical outlet and test the fixture.