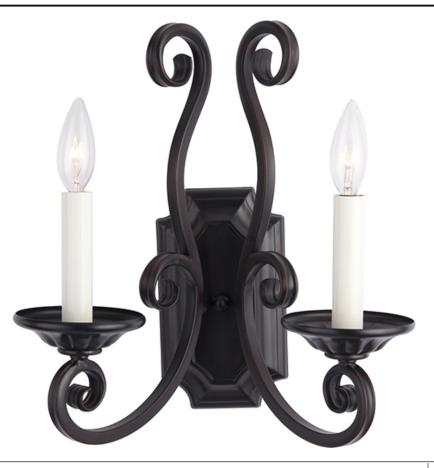

## **PRODUCT DESCRIPTION**

This decorative classic in Oil Rubbed Bronze finish is both dramatic and subtle, with or without shades.

:120V

Total

: 0 Rated

GE

BULB INCLUDED

DIMMABLE :Yes LIGHTING\_DIRECTION : Up

**FINISHES OPTION** 

Oil Rubbed Bronze

MATERIAL Steel, Glass

RATINGS cULus Dry Location