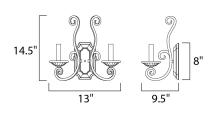

## MEASUREMENTS DIMENSION

## MAX OAH HANGING WEIGHT

| LAMPING       |
|---------------|
| INPUT VOLTAGE |

LUMENS

BULB

: 13" W x 14.5" H x 9.5" Ext : 4.57" W x 8" H

: 2 x 60W Incandescent E12 Candelabra , 120W

: 3.26 lb

: (Not Included)