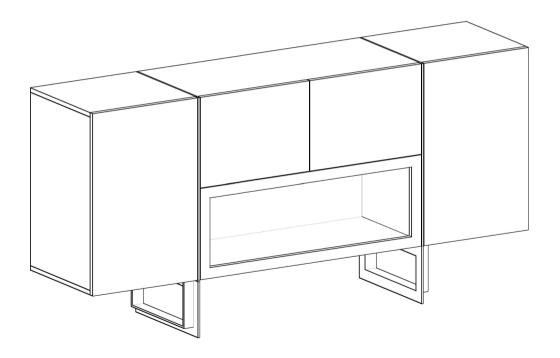

# **ASSEMBLY INSTRUCTIONS.**

TIBURON MEDIA CABINET BLUSH
SR-1022-29

THANK YOU FOR YOUR PURCHASE!

### NOTES.

Thank you for purchasing this quality product! Be sure to check all packing material carefully for small part that may have come loose inside the carton during shipping.

**CAUTION:** The item is heavy, assembly should be performed by two people.