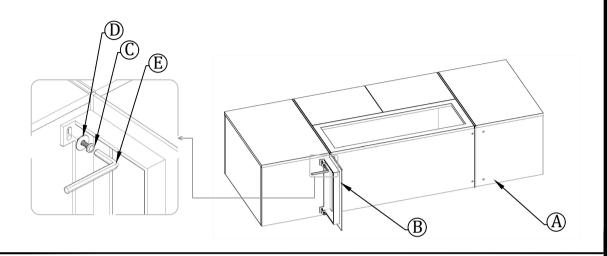

## STEP 1.

Align Tabs of Metal Leg (B) on to Slots of the Frame which is attached with the Bottom of the Media Cabinet (A) as shown below in diagram, Insert Allen Bolt (C), and tighten with Allen Key (E).