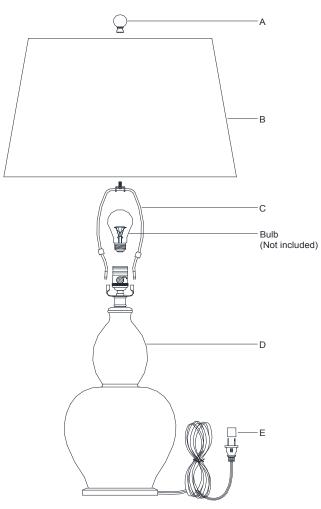

1. Carefully remove all parts from the box.

- 2. Install harp (C) onto the saddle (D).
- 3. Place shade (B) to the harp (C) and secure with finial (A).
- 4. Insert bulb (not included) into the socket.
- 5. Remove protective plug cover (E) from the plug.
- 6. Plug into a proper electrical outlet and test the fixture.
- 7. Installation is complete.