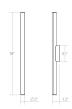

### **Dimensions**

| Height: Width: Extends: Minimum Extension: Maximum Extension: Size: Canopy/Backplate/Base Width: | 18"<br>1.5"<br>1.5"<br>1.5"<br>1.5"<br>1.5" |
|--------------------------------------------------------------------------------------------------|---------------------------------------------|
| Canopy/Backplate/Base Height:                                                                    | 3.25                                        |
|                                                                                                  |                                             |