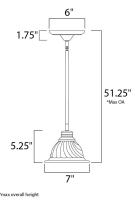

#### MEASUREMENTS

BULB

| DIMENSION      | : 7" L x 7" W x 5.25" H |
|----------------|-------------------------|
| MAX OAH        | : 51.25" OAH            |
| CANOPY         | :6"W x1"H x6"L          |
| HANGING WEIGHT | : 2.47 lb               |
| LAMPING        |                         |