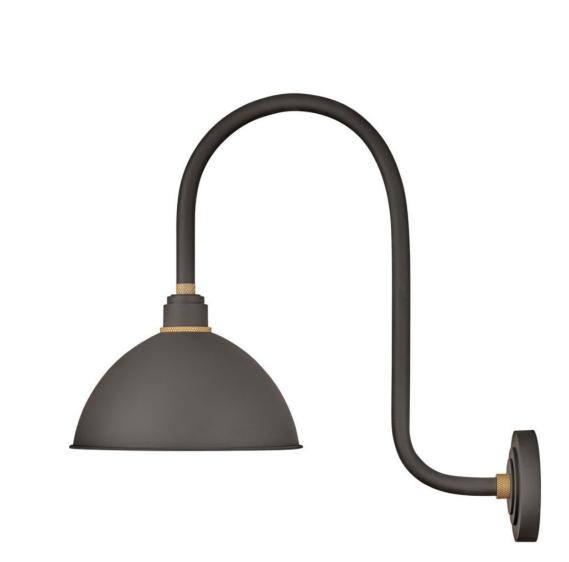

## FOUNDRY DOME

## LARGE TALL GOOSENECK BARN LIGHT

## 10574MR

Decidedly industrious, Foundry is reinventing purposeful lighting. Focused and direct, the sturdy aluminum shade features knurled brass details to offset the Gloss White, Museum Bronze or Textured Black finish while casting a uniform light. The simple, understated form plants a vintage aesthetic for both inside and outside spaces while offering mix and match options that customize the look.

## HINKLEY

FINISH: Museum Bronze WIDTH: 12" HEIGHT: 23.8" LIGHT SOURCE: Socket WATTAGE: 1-100w Med.

HINKLEY 33000 Pin Oak Parkway Avon Lake, OH 44012 PHONE: (440) 653-5500 Toll Free: 1 (800) 446-5539 hinkley.com