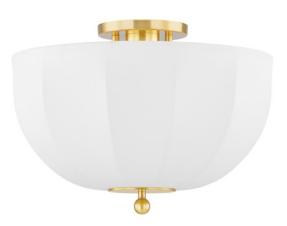

# **MESHELLE**

H816601-AGB

Inspired by mid-century Danish design, Meshelle features a whimsical umbrella shape. Light flows both through the shade and softly glows around it. Aged Brass accents on the finials, chain detailing, and the floor lamp's pull chain, add a sophisticated touch to this usable fixture. Part of our Home Ec. x Mitzi Tastemakers collection.

# **FINISHES**

Aged Brass (AGB)

# **DIMENSIONS**

Height 9.25"

Width/Diameter 13.50"

Minimum Height "

Maximum Height "

Canopy/Backplate 4.75"

Hanging Type

Weight 3.08lb