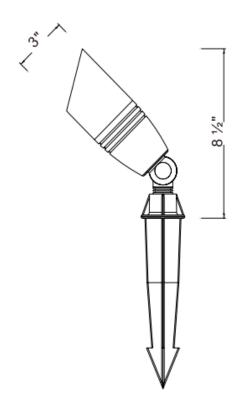

## OUTDOOR LANDSCAPE LIGHTING SPOT LIGHT





## PRODUCT DESCRIPTION

Die Casting brass spotlight includes spike and 3' of wire.

## **SPECIFICATIONS:**

Material: Die Casting brass Lead wire: 3' SPT1W-18 Glass or Lens: Clear lens

light source(not included): LED MR16 lamp

**Maximum Lamp Rating: 20W** 

**FINISHES: Antique Brass** 

## **INSTALLATION:**

Hammer the spike into ground. Clear away area in ground at wire way slot in top of spike. Lay 12V cable into wire way slot and screw luminaire into spike. Loose the Hood screw and Pull the Hood out. Screw the top body and install the MR16 lamp into the socket. And then install the top body and hood. Loose the thumb screws to get desired angle, then tightening the thumb screw.

**DIMENSIONS: D3" X H8.5"** 

LABELS: N/A