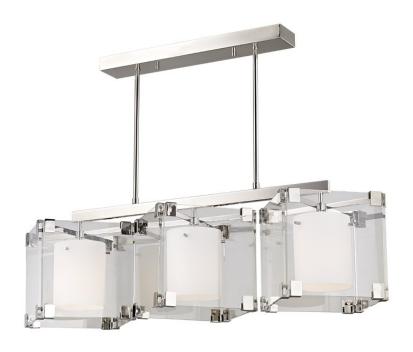

# **ACHILLES**

4154-PN

We have a weakness for acrylic—call it our Achilles' heel. Taking inspiration from a genius piece by a French designer of the fifties, we swapped out the original's green glass for transparent acrylic. The opal matte diffuser is a smooth cylinder suspended on three pins. Sure to inspire Lucite lust in even the most dedicated traditionalist, Achilles is a beautiful piece, stunning with brass accents, effortlessly cool with nickel.

### **DIMENSIONS**

Height 17.00"

Width/Diameter 53.75"

Minimum Height 22.00"

Maximum Height 76.50"

Canopy/Backplate 0.00"

Hanging Type 1-3" / 1-6" / 1-12" / 2-18"

Stems

#### **GLASS/SHADES**

Material Glass

Attachment

Color Opal Matte