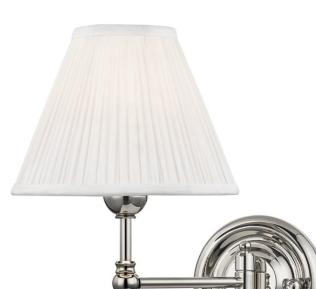

# CLASSIC NO.1 MDS101-PN

Distinctly approachable, the newest style in Mark D. Sikes Classic series is an instant favorite. With delicate curves and a slender profile, this timeless design can complement any aesthetic. Available in three finishes.

#### **FINISHES**

Aged Brass (AGB) Distressed Bronze (DB) Polished Nickel (PN)

#### DIMENSIONS

Height 10.50" Width/Diameter 7.50" Minimum Height 0.00" Maximum Height 0.00" Canopy/Backplate 4.75" Hanging Type Weight 2.60lb

## **GLASS/SHADES**

Material Silk Attachment Color Off White