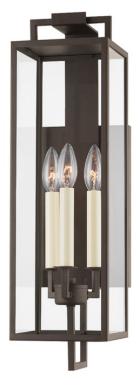

BECKHAM B6382-TBZ

A slender, metal framework with clean, modern lines pairs with large panels of clear glass and classic candlestick bulbs to form this stately exterior wall sconce, pendant, and post. The visible rectangular backplate reflects light beautifully and both the Forged Iron and Texture Bronze finishes bring an added elegance to any outdoor setting.

### **FINISHES**

TEXTURED BRONZE (TEXTURED BRONZE)

# **GLASS/SHADES**

Material GLASS Attachment Color CLEAR

# LAMPING/ELECTRICAL

Bulb 1 Bulb Included No Socket Type E12 Candelabra Base Bulb 1 3 - 60 Watt Max 120

UL Rating ETL Wet