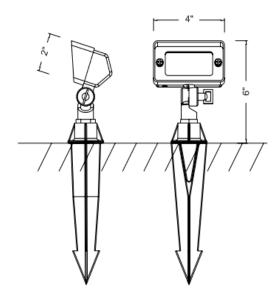

## OUTDOOR LANDSCAPE LIGHTING FLOOD LIGHT





## PRODUCT DESCRIPTION

Die Casting brass floodlight includes spike and 3' of wire.

## **SPECIFICATIONS:**

Material: Die-Casting Brass Lead wire: 3' SPT-1W 18A

Glass or Lens: Square Frosted Glass Light source(not included): G4 Bulb Maximum Lamp Rating: 35W

**FINISHES: Antique Brass** 

## **INSTALLATION:**

Hammer the spike into ground. Clear away area in ground at wire way slot in top of spike. Lay 12V cable into wire way slot and screw luminaire into spike. Loose the Hood screw and Pull the Hood out. Install the G4 bulb into the socket. And then install the hood back to the body. Loose the knob to get desired angle, then tighten the knob.

DIMENSIONS: W4" X H6"

LABELS:N/A