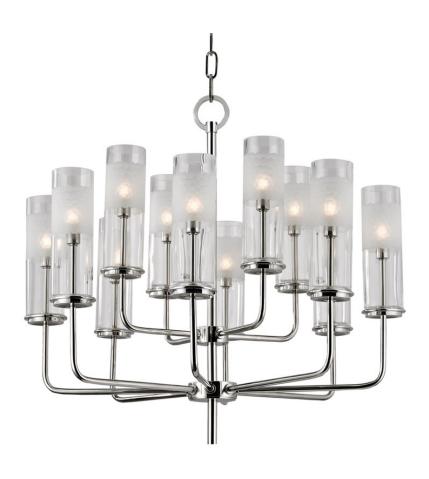

# WENTWORTH

3925-PN

Tubes of mouth-blown glass leave the inner candlestick visible while blurring the bulb with a hand-cut honeycomb pattern. Wentworth updates a mid-century modern design, simplifying a form to its most essential components and allowing space for its details to breathe.