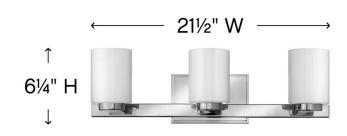

## THREE LIGHT VANITY

Miley's chic design complements a variety of decors with its sleek lines and elegant glass shape. The cast stepped back plate and cast glass holders in Chrome or Brushed Nickel finishes add to its beauty.

| DETAILS   |            |
|-----------|------------|
| FINISH:   | Chrome     |
| MATERIAL: | Metal      |
| GLASS:    | Cased Opal |
| DIMMABLE: | Yes        |

| DIMENSIONS     |               |
|----------------|---------------|
| WIDTH:         | 21.5"         |
| HEIGHT:        | 6.3"          |
| WEIGHT:        | 4.5lb         |
| BACK PLATE:    | 6.5"W X 4.5"H |
| EXTENSION:     | 5.5"          |
| TOP TO OUTLET: | 4"            |