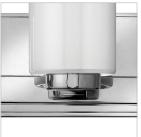

## THREE LIGHT VANITY

Miley's chic design complements a variety of decors with its sleek lines and elegant glass shape. The cast stepped back plate and cast glass holders in Chrome or Brushed Nickel finishes add to its beauty.

## PRODUCT DETAILS:

- Suitable for use in damp locations as defined by NEC and CEC. Meets United States UL Underwriters Laboratories & CSA Canadian Standards Association Product Safety Standards.
- Merging the best of traditional and modern elements with a sophisticated and streamlined look
- Sparkling chrome with reflective finish