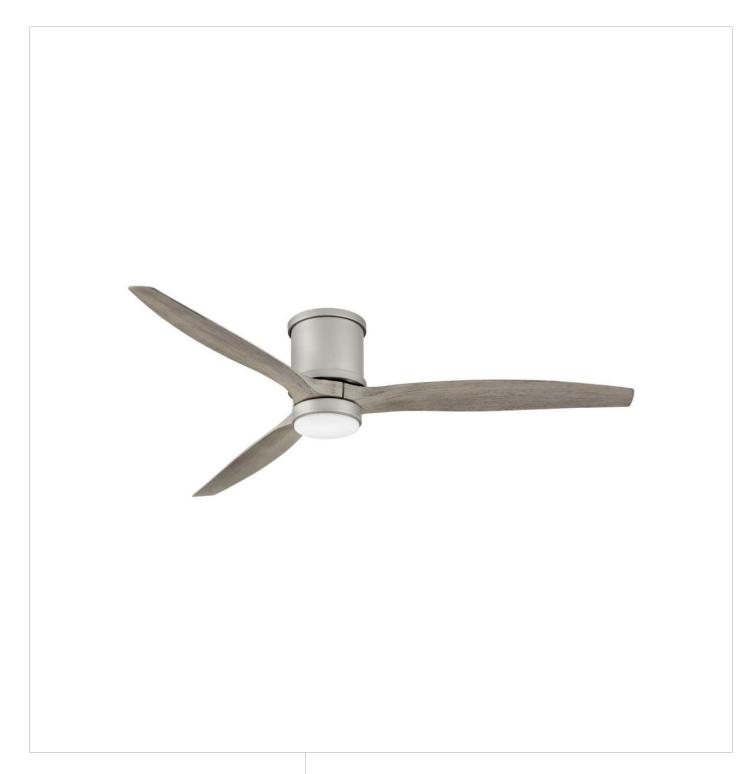

## **HOVER FLUSH**

HOVER FLUSH 60" LED SMART FAN

## 900860FBN-LWD

Clean and sleek, Hover Flush is a stunning modern upgrade for any project. Available in a variety of finish and blade combinations, Hover Flush comes equipped with integrated warm-dim LED lighting and DC motor technology to deliver excellent energy efficiency. Hover Flush is so versatile; it can be used for both indoor and outdoor spaces.

FINISH: Brushed Nickel GLASS: Etched Opal

**WIDTH**: 60" **HEIGHT**: 10.5" **DEPTH**: 0

**BLADE COUNT**: 3

HINKLEY 33000 Pin Oak Parkway Avon Lake, OH 44012 **PHONE: (440) 653-5500** Toll Free: 1 (800) 446-5539 hinkley.com