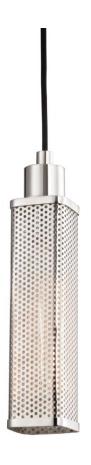

### 7033-PN

A long exposed-filament bulb suffuses its warm glow through a perforated metal shade in our Gibbs family. The smooth edges of its soft square shape and the fine quality of its finish breathe a human warmth into a fixture with a Machine Age aesthetic.

### **FINISHES**

Aged Brass (AGB) Old Bronze (OB) Polished Nickel (PN)

### **GLASS/SHADES**

Material Steel

Attachment

Color Polished Nickel