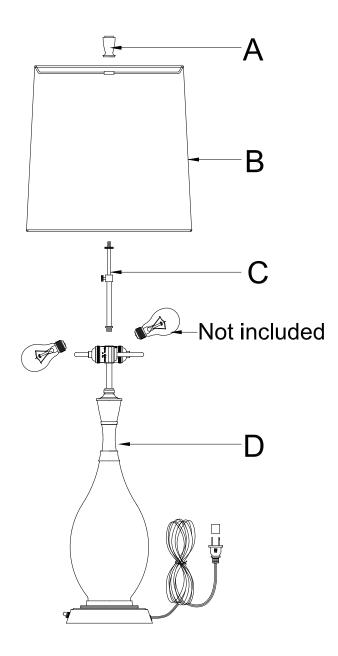

## INSPECT ITEM CAREFULLY BEFORE ATTEMPTING TO INSTALL. IF THERE IS ANY DAMAGE OR OBVIOUS DEFECT, DO NOT INSTALL.

## ITEM MAY NOT BE RETURNED ONCE IT HAS BEEN INSTALLED.

- 1. Screw adjustable riser (C) to the top of lamp body.
- 2. Remove finial (A) out from adjustable riser (C).
- 3. Place lampshade (B) over the assembled adjustable riser (C) and secure with the finial (A)
- 4. Install the light bulbs (not included) into sockets.
- 5. Remove protective plug cover from plug.
- 6. Plug into proper electrical outlet and test fixture.
- 7. Assembly is complete.