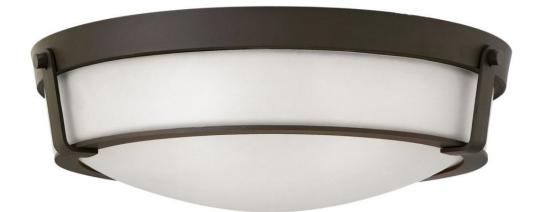

#### 3226OB-WH-LED

Hathaway's striking design features a bold shade held in place by three intersecting, floating arms with unique forged uprights and ring detail for a modern style. Available in Heritage Brass with etched glass, Olde Bronze with etched glass, Olde Bronze with etched amber glass and Antique Nickel with etched glass.

### FINISH: Olde Bronze with Etched White glass GLASS: Etched WIDTH: 21.3" HEIGHT: 6.3" LIGHT SOURCE: Integrated LED WATTAGE: 48w LED \*Included