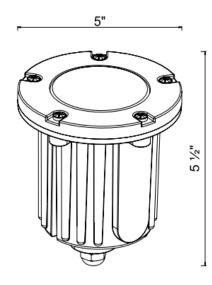

## PRODUCT DESCRIPTION

outdoor lighting well light that uses an MR16 lamp (not included). The socket is mounted on an adjustable gimbal so the lamp angle can be adjusted. The cover is thick die casting brass.

### **SPECIFICATIONS:**

Material: Die Casting brass cover Lead wire: 3' SJTOW 2\*16A(1.3MM2)

**Glass or Lens: Clear Glass** 

light source(not included): MR16/Gu5.3 LED Lamp

**Maximum Lamp Rating: 35W** 

**FINISHES: Antique Brass** 

DIMENSIONS: D5" X H5.5"

LABELS: N/A