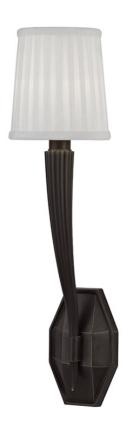

# ERIE 3861-OB

A multitextural delight, Erie pairs an octagonal, faceted backplate with tapered, ribbed arms. Organic shapes are offset by simple details, like the band that appears to clasp the arms and the smooth candle holders. The curved arms are topped with a pleated silk shade that perfectly diffuses the light.