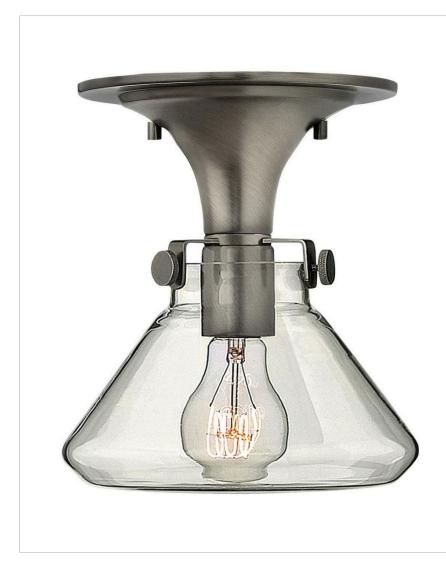

# 3146AN

SMALL RETRO GLASS FLUSH MOUNT

Congress is a traditional design that combines both hip and historical elements. This chic retro glass mix and match collection comes in different shapes, colors and materials Congress is a traditional design that combines both hip and historical elements. This chic retro glass mix and match collection comes in different shapes, colors and materials and is the perfect vintage accent to any décor.

# DETAILS FINISH: Antique Nickel MATERIAL: Steel GLASS: Clear DIMMABLE: No