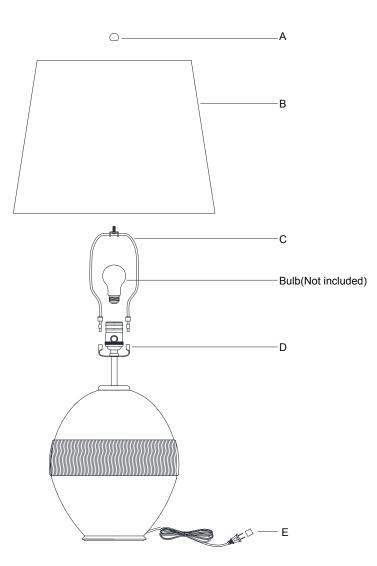

- 1. Carefully remove all parts from the box.
- 2. Install the harp (C) onto the saddle (D).
- 3. Remove the finial (A) from the harp (C).
- 4. Place the shade (B) (packaged separately) to the harp (C) and secure with the finial (A).
- 5. Insert bulb (not included) into the socket.
- 6. Remove the protective plug cover (E) from the plug.
- 7. Plug into a proper electrical outlet and test the fixture.
- 8. Installation is complete.