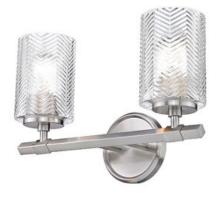

| Product Number                  | 1934-2V-BN        |
|---------------------------------|-------------------|
| Collection                      | Dover Street      |
| Weight                          | 4.0 lbs           |
| Length/Extension                | 5.5"              |
| Width                           | 14.25"            |
| Height                          | 9.75"             |
| Frame Material                  | Steel             |
| Frame Finish                    | Brushed Nickel    |
| Shade Material                  | Glass             |
| Shade Finish                    | Clear             |
| Bulbs                           | 2 x 100W - Medium |
| Chain Length                    | _                 |
| Cord Length                     | 8"                |
| Fitter Measurement              |                   |
| Dimmable                        | Yes               |
| LED Source Lumen                | —                 |
| LED Delivered Lumen             | —                 |
| LED Color Temperature           | —                 |
| LED Color Rendering Index (CRI) | —                 |
| Vanity/Sconce Dual Mount        | Yes               |
| Certification                   | CUL/cETLu         |
| Application                     | Damp              |
| UPC                             | 685659148077      |