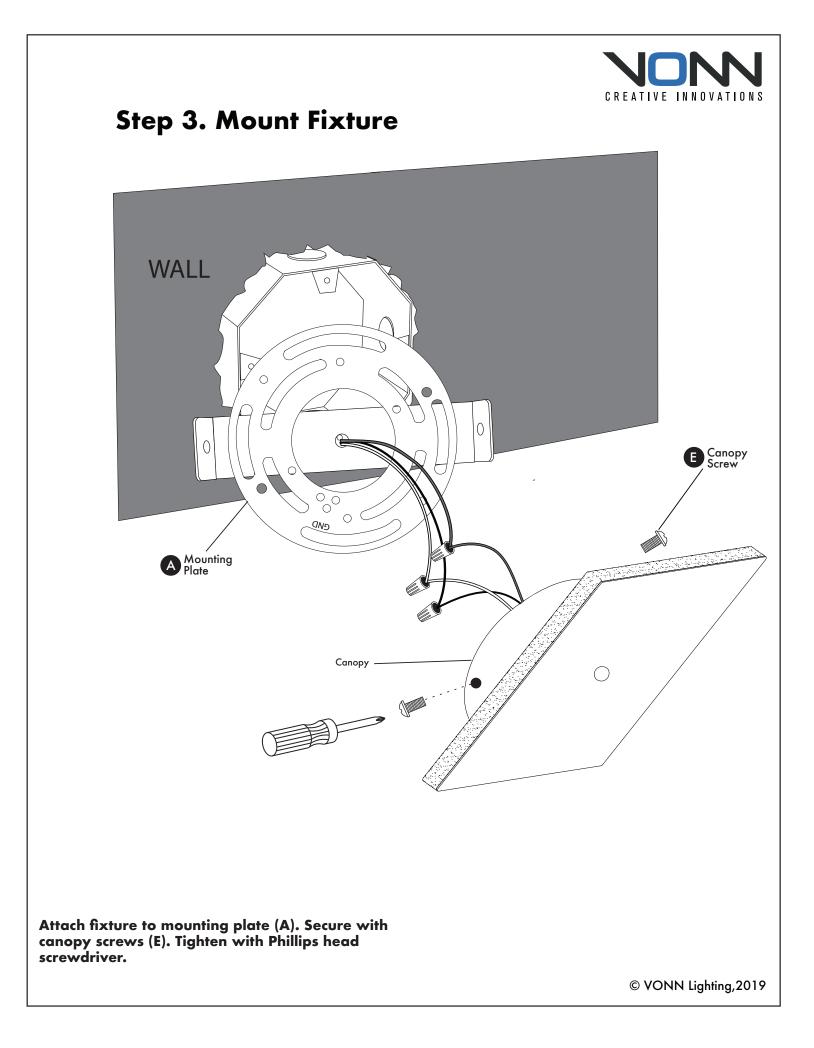

# Step 1. Install Mounting Plate

Align mounting plate (A) with outlet box and secure with outlet screws (B).

**Step 4. Turn Power ON** Turn electricity "ON" at main fuse box. Place the single pole switch in the "ON" position to test the fixture.