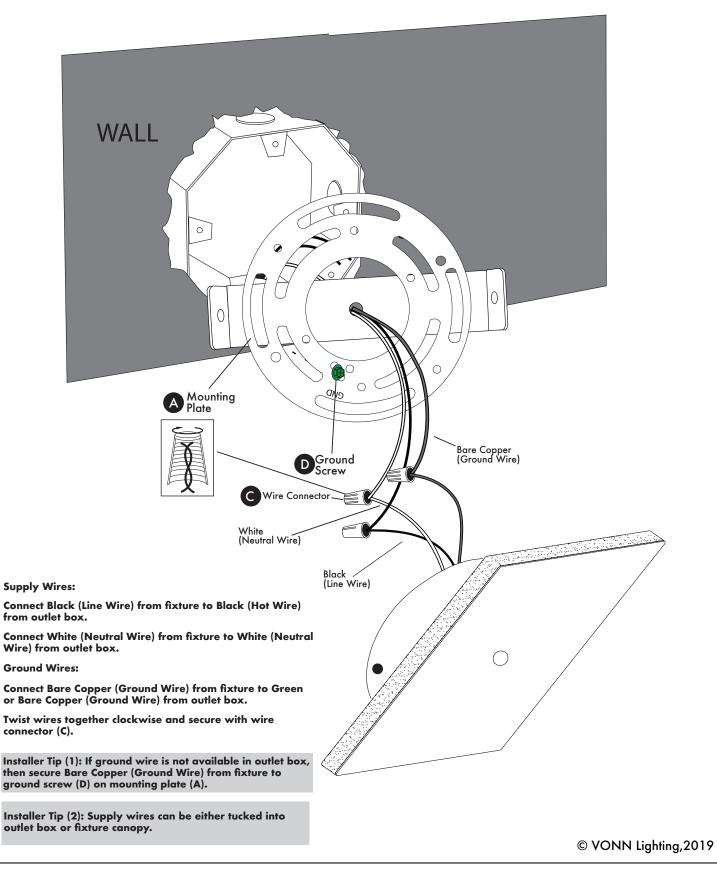

# Step 1. Install Mounting Plate

Align mounting plate (A) with outlet box and secure with outlet screws (B).

**Step 4. Turn Power ON** Turn electricity "ON" at main fuse box. Place the single pole switch in the "ON" position to test the fixture.