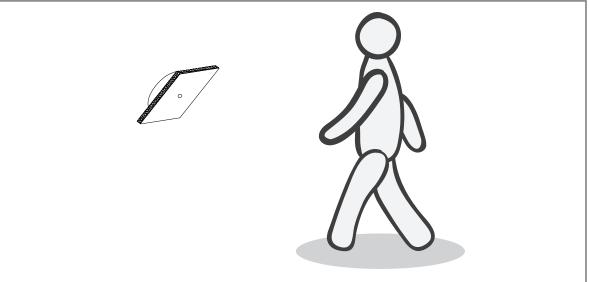

## **Step 5. Operate Fixture**

Walk near the fixture and it will turn on. Once out of range the fixture will reset after 15 seconds.