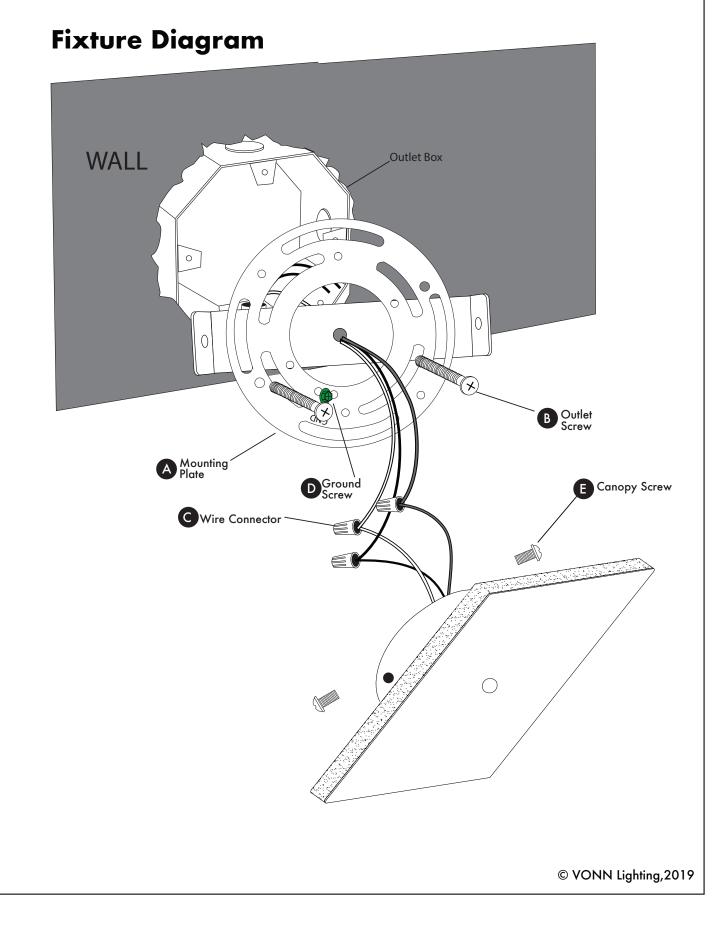

# Step 1. Install Mounting Plate

Align mounting plate (A) with outlet box and secure with outlet screws (B).

**Step 4. Turn Power ON** Turn electricity "ON" at main fuse box. Place the single pole switch in the "ON" position to test the fixture.