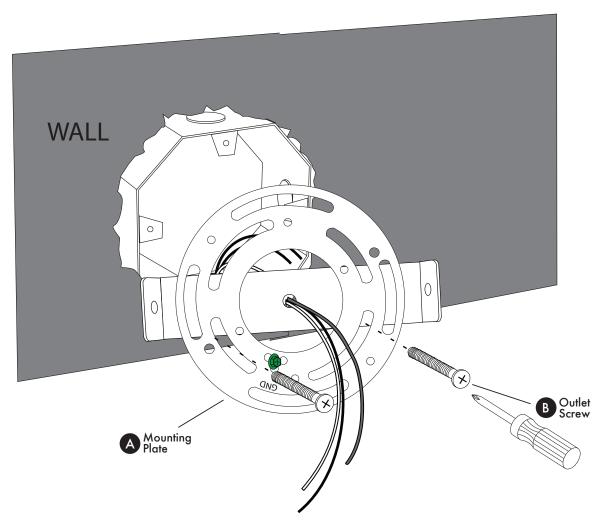

# Step 1. Install Mounting Plate

Align mounting plate (A) with outlet box and secure with outlet screws (B).

**Step 4. Turn Power ON** Turn electricity "ON" at main fuse box. Place the single pole switch in the "ON" position to test the fixture.