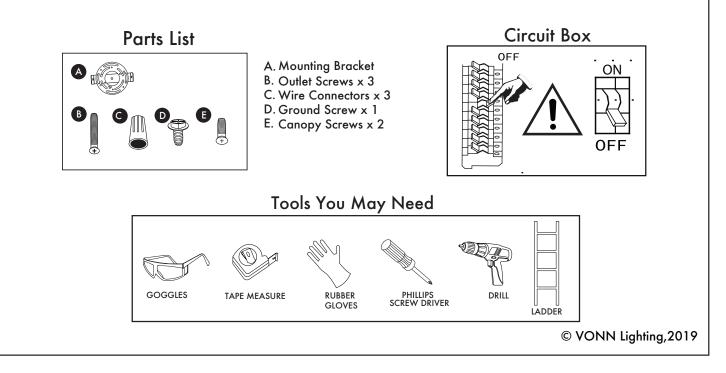

### LED INFO & WARNINGS /

**VONN** Lighting Model: VSSW1114

EnabLED

ENABLED

Licensing Program for LED Luminaires and Retrofit Bulbs

- - Please read and comprehend the entire manual before attempting to assemble, operate, or install the product.
  - Make sure that you have all necessary parts by checking the parts list. If any part is missing or damaged, please contact VONN Lighting Customer Service at 888-604-8666 for a replacement.
  - All parts must be used as indicated in these instructions. Do not substitute any parts, leave parts out, or use any parts that are worn or broken.
  - Inspect the LED fixture prior to installation to make sure that it has not been damaged during shipping.
  - Please handle the LED light with care when unpacking. Do not apply pressure to the LED's, do not open any factory sealed compartments, and do not touch the LEDs with your hands.

VONN highly recommends to use a gualified, licensed electrician to install the fixture.

- VONN recommends to install the fixture on its own independent circuit. Do not install the fixture on the same circuit with other appliances, or HVAC systems.
- Do not remove or replace VONN manufactured driver that is provided with the fixture.
- VONN recommends Single Pole Switch only. (This fixture does not support dimmer switches).
- Shut "OFF" the electricity at main fuse box.
- Place the wall switch in the "OFF" position of the room you are installing the fixture.