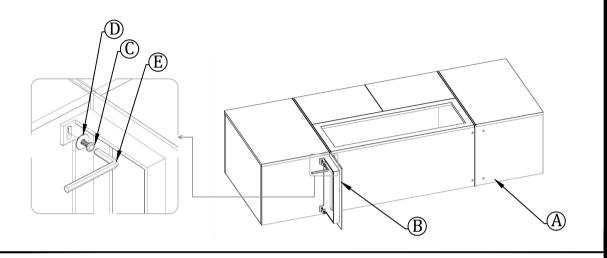

### STEP 1.

Align Tabs of Metal Leg (B) on to Slots of the Frame which is attached with the Bottom of the Media Cabinet (A) as shown below in diagram, Insert Allen Bolt (C), and tighten with Allen Key (E).