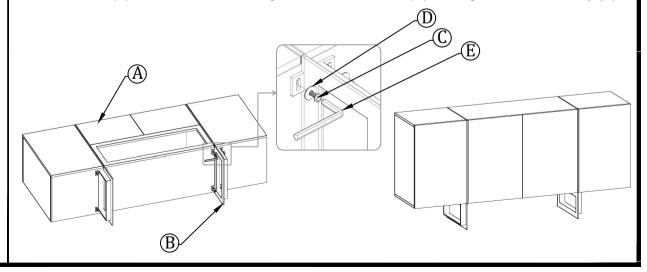

# STEP 2.

Align Tabs of Second Metal Leg (B) on to Slots of the Frame which is attached with the Bottom of the Media Cabinet (A) as shown below in diagram, Insert Allen Bolt (C), and tighten with Allen Key (E).