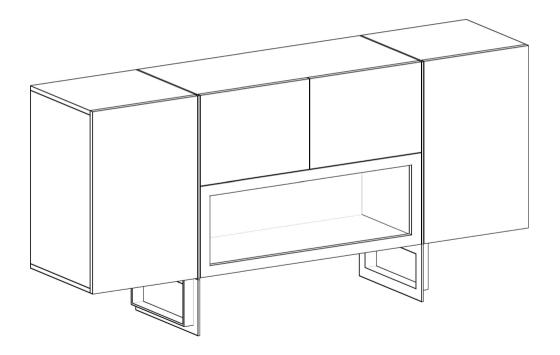

# **ASSEMBLY INSTRUCTIONS.**

TIBURON MEDIA CABINET MULTI

SR-1073-24-0

THANK YOU FOR YOUR PURCHASE!

#### **PARTS LIST**

| No. | DESCRIPTION | IMAGE | QTY |
|-----|-------------|-------|-----|
| А   | BASE        |       | 1   |
| В   | LEG         |       | 2   |
|     |             |       |     |