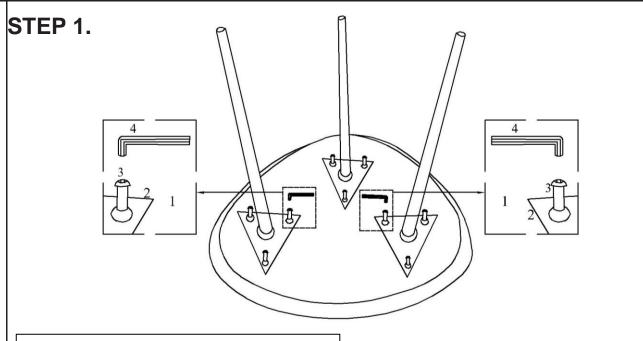

## **PARTS LIST**

| NO | DESCRIPTION | IMAGE | QTY             |
|----|-------------|-------|-----------------|
| 1  | ТОР         |       | 1SMALL<br>I BIG |
| 2  | LEG         |       | 3SMALL<br>3BIG  |

#### **HARDWARE LIST**

| NO | DESCRIPTION          | IMAGE    | QTY |
|----|----------------------|----------|-----|
| 3  | ALLEN BOLT<br>5X13MM | <i>D</i> | 18  |
| 4  | ALLEN KEY<br>3MM     |          | 1   |