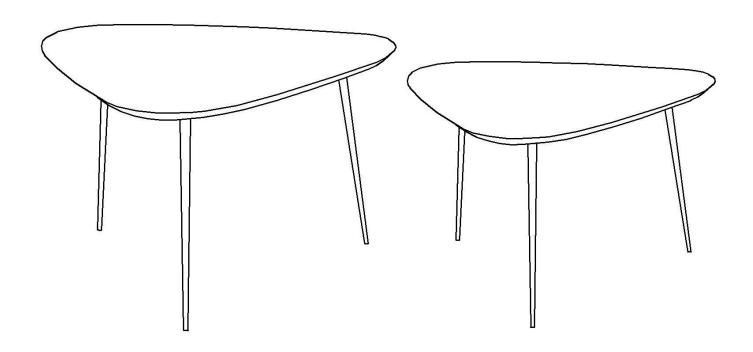

## **PARTS LIST**

| NO | DESCRIPTION | IMAGE | QTY             |
|----|-------------|-------|-----------------|
| 1  | ТОР         |       | 1SMALL<br>I BIG |
| 2  | LEG         |       | 3SMALL<br>3BIG  |