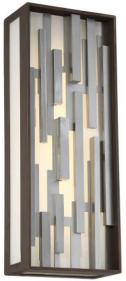

Item #:

P1272-650-L Product Family Name:

Bars Category:

Pocket Lantern Certification

3195125

Patents

Notes:

## UPC Code: 844349020240

Finish: Bronze with Silver

Category Type: LED Outdoor

Image File Name: P1272-650-L--1456784677.jpg

## MEASUREMENTS

| Width:             | Length:             | Height:             | Extension:        |
|--------------------|---------------------|---------------------|-------------------|
| 6.5                |                     | 17                  | 3.75              |
| Height Adjustable: | Min Overall Height: | Max Overall Height: | Slope:            |
| No                 |                     |                     | No                |
| Wire Length:       | Chain Length:       | Safety Cable        | Net Weight        |
| 7"                 |                     | No                  | 8.20              |
| Canopy Width:      | Canopy Height:      | Canopy Length:      |                   |
|                    |                     |                     |                   |
| Backplate Width:   | Backplate Height:   | Center to Top:      | Center to Bottom: |
| 6.38               | 16.88               | 8.50                | 8.50              |

## SHADE / GLASS

| Description: |         | Material: |  |
|--------------|---------|-----------|--|
|              |         | Glass     |  |
| Part No.:    |         | Quantity: |  |
| PG1272-1     |         | 1         |  |
| Width:       | Height: | Length:   |  |
| 5.50         | 0.12    | 16.88     |  |