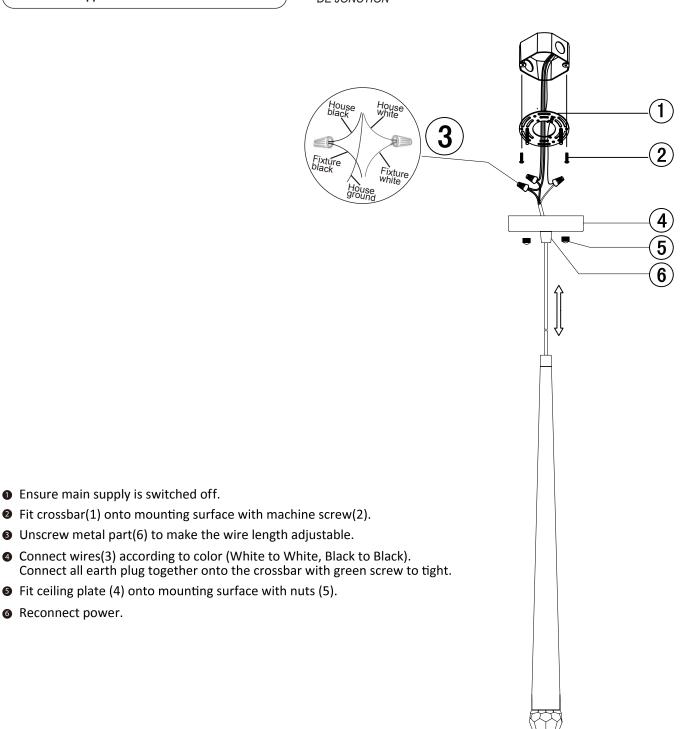

THIS LUMINAIRE MUST BE MOUNTED OR SUPPORTED IN A JUNCTION BOX CE LUMINAIRE DOIT ÊTRE MONTÉ OU SUPPORTÉ DANS UNE BOÎTE **DE JONCTION** 

• Ensure main supply is switched off.

6 Reconnect power.