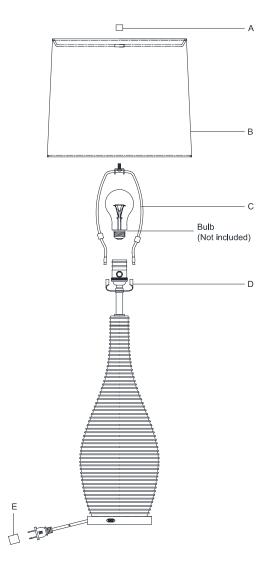

## **Sonara Table Lamp**

Item # KW3034

INSPECT ITEM CAREFULLY BEFORE ATTEMPTING TO INSTALL. IF THERE IS ANY DAMAGE OR OBVIOUS DEFECT. DO NOT INSTALL.

ITEM MAY NOT BE RETURNED ONCE IT HAS BEEN INSTALLED.

- 1. Install harp (C) onto the saddle (D).
- 2. Place shade (B) to the harp (C) and secure with finial (A).
- 3. Insert bulb (not included) into the socket.
- 4. Remove protective plug cover (E) from the plug.
- 5. Plug into a proper electrical outlet and test the fixture.
- 6. Installation is complete.