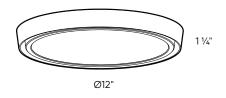

| Model    | Size | Watts | Delivered lumens | LED lumens | CRI | Color °T | Voltage |
|----------|------|-------|------------------|------------|-----|----------|---------|
| CFR12-3K | 12"  | 26 W  | 1570 lm          | 2300 lm    | 90  | 3000 K   | 120 V   |