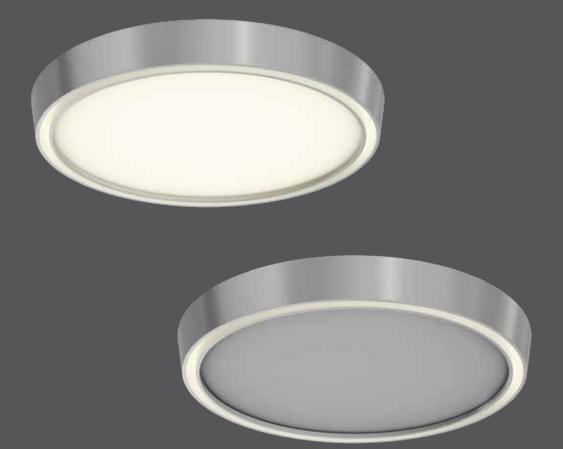

# **Bloom flush mount**

Our LED flush mounts put ease and flexibility at your fingertips. When dimming the light fixture under 25%, only the glow ring will be activated, providing the perfect night light.

## **Specifications**

Over 50,000 hours of service life Integrated driver

Warm white light

Excellent color rendering

Superior LED performance and lifespan

Minimal heat emission

Frosted lens

Edge-lit technology

Die-cast aluminum housing

General lighting zone turns off in the lower dimming range, back lighting stays on

Canopy mount on 4" octagon junction box

Suitable for dry locations

Refer to website for dimmer compatibility