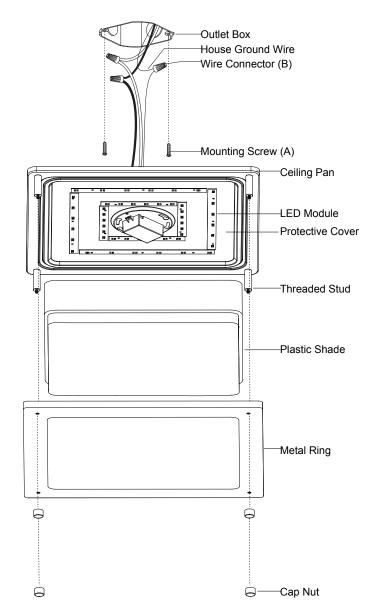

## C0150 C0151

# Turn off the power at fuse or circuit box

- 1. Remove the metal ring and plastic shade from ceiling pan by unscrewing the cap nuts.
- 2. Attach the two mounting screws to the outlet box, and screw them in 2 to 3 turns.
- 3. Pull out the source wires from the outlet box. Make wire connections using wire connectors (B) as follows:
  - ---Connect the hot wire (black insulation) from the fixture to the black wire from the power source.
  - ---Connect the neutral wire (white insulation) from the fixture to the white wire from the power source.
  - ---Attach the fixture ground wire (bare wire) to the outlet box. Then connect it to the house ground wire with the wire connector (B).

Carefully put the wires back into the outlet box.

- 4. Attach the ceiling pan to the outlet box by inserting two mounting screw (A) heads into the key holes, and rotate the ceiling pan until it is locked in place, then secure the mounting screws (A) tightly.
- 5. Lay the plastic shade into metal ring, attach them up to the ceiling pan by inserting the threaded studs, then secure them with cap nuts.