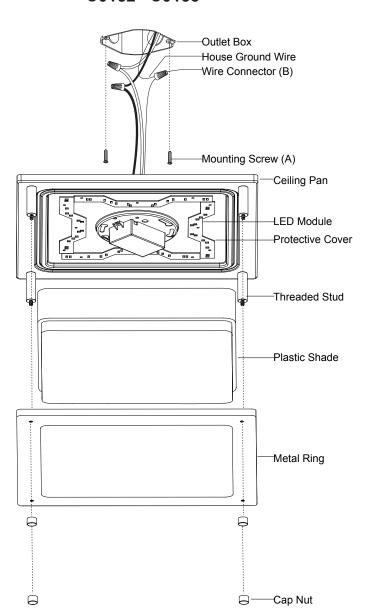

## C0152 C0153

# Turn off the power at fuse or circuit box

- 1. Remove the metal ring and plastic shade from ceiling pan by unscrewing the cap nuts.
- 2. Attach the two mounting screws to the outlet box, and screw them in 2 to 3 turns.
- 3. Pull out the source wires from the outlet box. Make wire connections using wire connectors (B) as follows:
  - ---Connect the hot wire (black insulation) from the fixture to the black wire from the power source.
  - ---Connect the neutral wire (white insulation) from the fixture to the white wire from the power source.
  - ---Attach the fixture ground wire (bare wire) to the outlet box. Then connect it to the house ground wire with the wire connector (B).

Carefully put the wires back into the outlet box.

- 4. Attach the ceiling pan to the outlet box by inserting two mounting screw (A) heads into the key holes, and rotate the ceiling pan until it is locked in place, then secure the mounting screws (A) tightly.
- 5. Lay the plastic shade into metal ring, attach them up to the ceiling pan by inserting the threaded studs, then secure them with cap nuts.