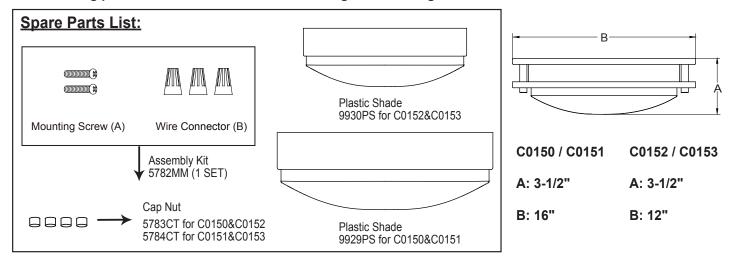

If you are unfamiliar with electrical installations, it is recommended you have a qualified electrician for your installations.

The following parts are available for reorder if damaged or missing.

5 Year Limited Warranty