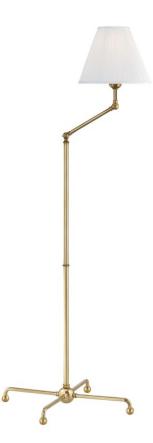

CLASSIC NO.1 MDSL108-AGB

Distinctly approachable, the newest style in Mark D. Sikes Classic series is an instant favorite. With delicate curves and a slender profile, this timeless design can complement any aesthetic. Available in three finishes.

#### **FINISHES**

Aged Brass (AGB) Aged Brass/soft Off White (AGB/WH) Distressed Bronze (DB) Polished Nickel (PN)

#### DIMENSIONS

Height 59.50" Width/Diameter 22.50" Minimum Height 0.00" Maximum Height 0.00" Canopy/Backplate 21.00" Hanging Type Weight 9.00lb

## GLASS/SHADES

Material Silk Attachment Color Off White