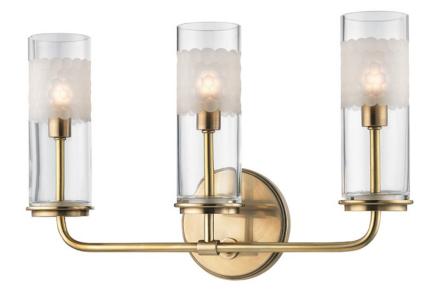

# WENTWORTH

3903-AGB

Tubes of mouth-blown glass leave the inner candlestick visible while blurring the bulb with a hand-cut honeycomb pattern. Wentworth updates a mid-century modern design, simplifying a form to its most essential components and allowing space for its details to breathe.