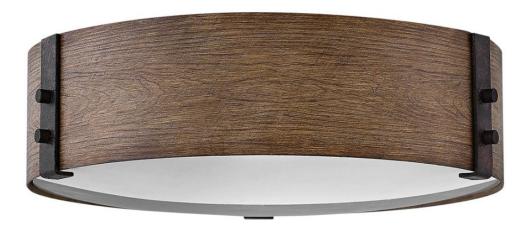

## **SAWYER**

MEDIUM FLUSH MOUNT

## 29203SQ

The fresh, rustic design of the Sawyer collection will inject any outdoor living experience with the warm, cozy ambiance of an indoor setting. Constructed with Hinkley's own anti-corrosion coating, Sawyer ensures maximum resiliency and performance in the elements.

FINISH: Sequoia GLASS: Etched WIDTH: 15" HEIGHT: 4.8" DEPTH: 0

**LIGHT SOURCE**: Socketed

WATTAGE: 3-5w Cand. LED, 40w Equiv.

HINKLEY 33000 Pin Oak Parkway Avon Lake, OH 44012 **PHONE: (440) 653-5500**Toll Free: 1 (800) 446-5539