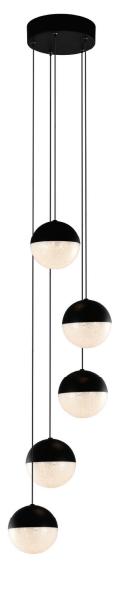

#### **Product Description**

Ravello VAC3285BL 5-Light Integrated LED Chandelier Lighting Fixture with Globe Shades, Black and Gold finishes. Ball Shaped Acrylic Shade With Integrated LED & Crystal Sand

#### **Specifications**

Lumens: 1981.4
Watts: 24.9 W
Voltage: 120 V
CRI: 90
CCT: 3000K
Dry Location: IP20
Diffuser: PC

Material: Aluminum, Acrylic, Steel

Finish: Black & Gold
Lifetime: 50,000 Hours
Transformer: Not Required
ETL: Listed