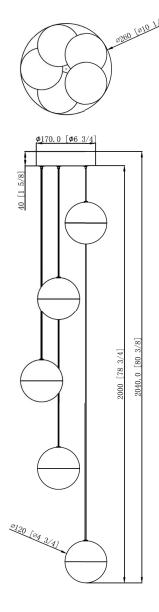

#### **Dimensions**

Fixture: L: 10.25" x W: 10.25" x H: 80.25" (25.75")
Measurements rounded to the nearest 1/4"