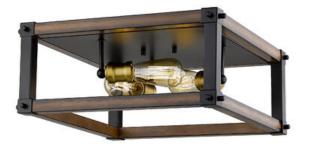

🖉 Z-Líte

| Product Number<br>Collection    | 472F3S-RM<br>Kirkland |
|---------------------------------|-----------------------|
| Weight                          | 10.0 lbs              |
| Length/Extension                | 16.25"                |
| Width                           | 16.25"                |
| Height                          | 7.25"                 |
| Frame Material                  | Steel                 |
| Frame Finish                    | Rustic Mahogany       |
| Shade Material                  | _                     |
| Shade Finish                    |                       |
| Bulbs                           | 3 x 100W - Medium     |
| Chain Length                    | _                     |
| Cord Length                     | _                     |
| Fitter Measurement              |                       |
| Dimmable                        | Yes                   |
| LED Source Lumen                | _                     |
| LED Delivered Lumen             | _                     |
| LED Color Temperature           | _                     |
| LED Color Rendering Index (CRI) | _                     |
| Vanity/Sconce Dual Mount        | _                     |
| Certification                   | ETL/CETL Certified    |
| Application                     | Damp                  |
| UPC                             | 685659140019          |
|                                 |                       |